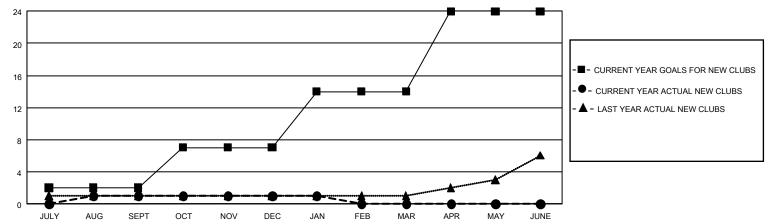

## GOALS AND ACTUAL NEW CLUBS CUMULATIVE

## GMT MONTHLY MEMBERSHIP PROGRESS REPORT

Multiple District 14

Results as of: 1/31/2020

**LOCATION: PENNSYLVANIA** 

GMT: OPEN GMT CA 1

| Clubs         |               |             |               | Members               |                        |                         |                                                    |  |
|---------------|---------------|-------------|---------------|-----------------------|------------------------|-------------------------|----------------------------------------------------|--|
|               | RESULTS FOR   | R 2019-2020 |               | RESULTS FOR 2019-2020 |                        |                         |                                                    |  |
| QUARTER       | NEW CLUB GOAL | NEW CLUBS   | DROPPED CLUBS | QUARTER MEME          | BER GROWTH NET<br>GOAL | MEMBER GROWTH<br>ACTUAL | DROPPED<br>MEMBERS ACTUAI<br>(including transfers) |  |
| JULY/AUG/SEPT | 6             | 1           | 2             | JULY/AUG/SEPT         | 849                    | 341                     | 334                                                |  |
| OCT/NOV/DEC   | 15            | 0           | 4             | OCT/NOV/DEC           | 762                    | 286                     | 495                                                |  |
| JAN/FEB/MAR   | 21            | 0           | 2             | JAN/FEB/MAR           | 774                    | 148                     | 156                                                |  |
| APR/MAY/JUNE  | 30            | 0           | 0             | APR/MAY/JUNE          | 747                    | 0                       | 0                                                  |  |