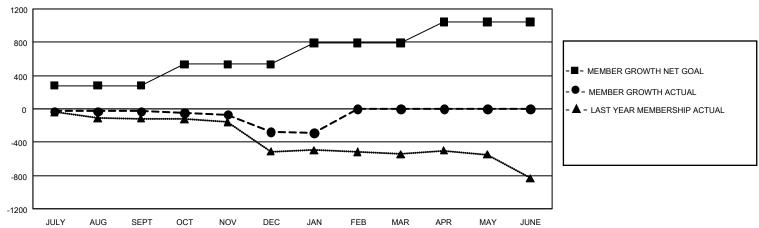

## GOALS AND ACTUAL MEMBERS CUMULATIVE

| DROPPED CLUBS: 8 |     | 291 CLUBS OF 677 ADDED 1 OR MORE<br>NEW MEMBERS | GENDER DISTRIBUTION  MALE 12,995 (72.63%) |                |       |
|------------------|-----|-------------------------------------------------|-------------------------------------------|----------------|-------|
| DROPPED MEMBERS  |     |                                                 | FEMALE                                    | 4,896 (27.37%) |       |
| DECEASED         | 185 | CLICK HERE FOR CUMULATIVE                       | TOTAL FAMILY UNIT MEMBERS                 |                | 3,403 |
| CLUB CANCELLED   | 36  | MEMBERSHIP DATA                                 |                                           |                | 4 755 |
| OTHER 764        |     |                                                 | FAMILY MEMBERS PAYING HALF DUES           |                | 1,755 |
| TOTAL            | 985 |                                                 | 0000                                      |                |       |

## GMT MONTHLY MEMBERSHIP PROGRESS REPORT

Multiple District 14

Results as of: 1/31/2020

**LOCATION: PENNSYLVANIA** 

GMT: OPEN GMT CA 1

| Clubs         |               |             |               | Members               |                        |                         |                                                    |  |
|---------------|---------------|-------------|---------------|-----------------------|------------------------|-------------------------|----------------------------------------------------|--|
|               | RESULTS FOR   | R 2019-2020 |               | RESULTS FOR 2019-2020 |                        |                         |                                                    |  |
| QUARTER       | NEW CLUB GOAL | NEW CLUBS   | DROPPED CLUBS | QUARTER MEME          | BER GROWTH NET<br>GOAL | MEMBER GROWTH<br>ACTUAL | DROPPED<br>MEMBERS ACTUAI<br>(including transfers) |  |
| JULY/AUG/SEPT | 6             | 1           | 2             | JULY/AUG/SEPT         | 849                    | 341                     | 334                                                |  |
| OCT/NOV/DEC   | 15            | 0           | 4             | OCT/NOV/DEC           | 762                    | 286                     | 495                                                |  |
| JAN/FEB/MAR   | 21            | 0           | 2             | JAN/FEB/MAR           | 774                    | 148                     | 156                                                |  |
| APR/MAY/JUNE  | 30            | 0           | 0             | APR/MAY/JUNE          | 747                    | 0                       | 0                                                  |  |